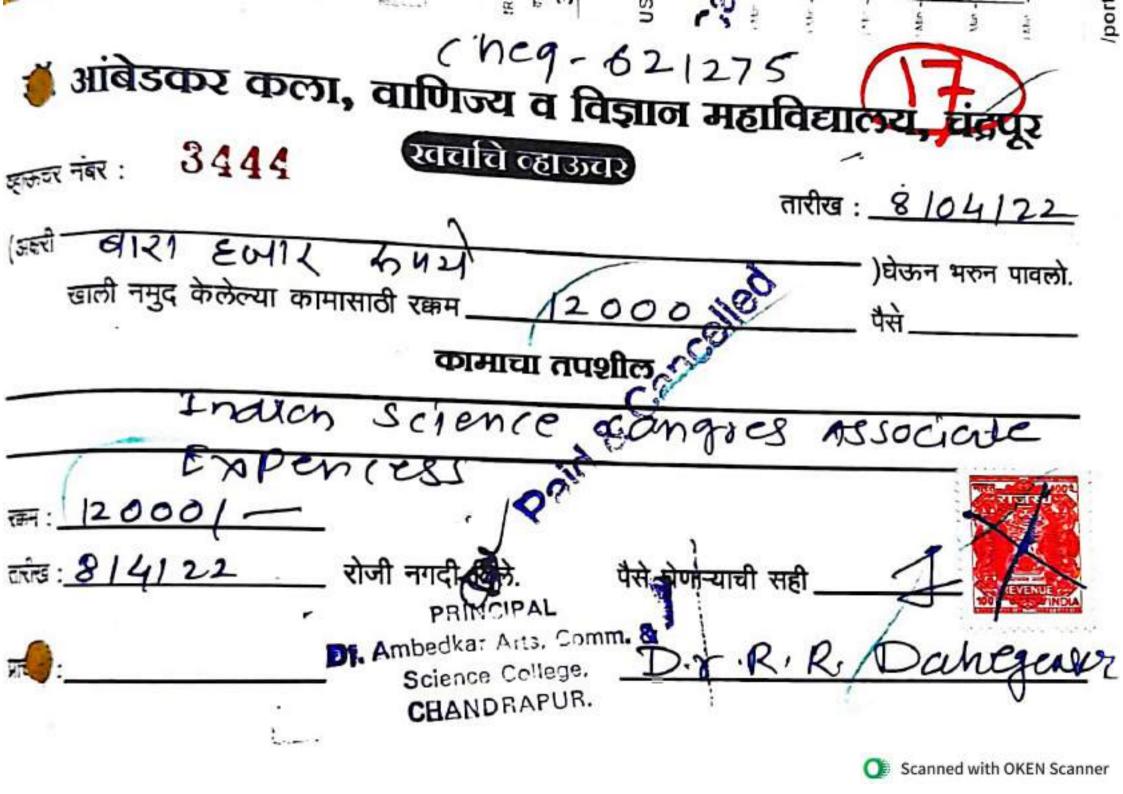

# **METRIC NO: - 6.3.2**

METRIC NAME: 6.3.2 Number of teachers provided with financial support to attend conferences / workshops and towards membership fee of professional bodies during the year

> Web: - dacchanda.ac.in e-mail: - <u>dachanda@yahoo.in</u> Phone: - 07172256080