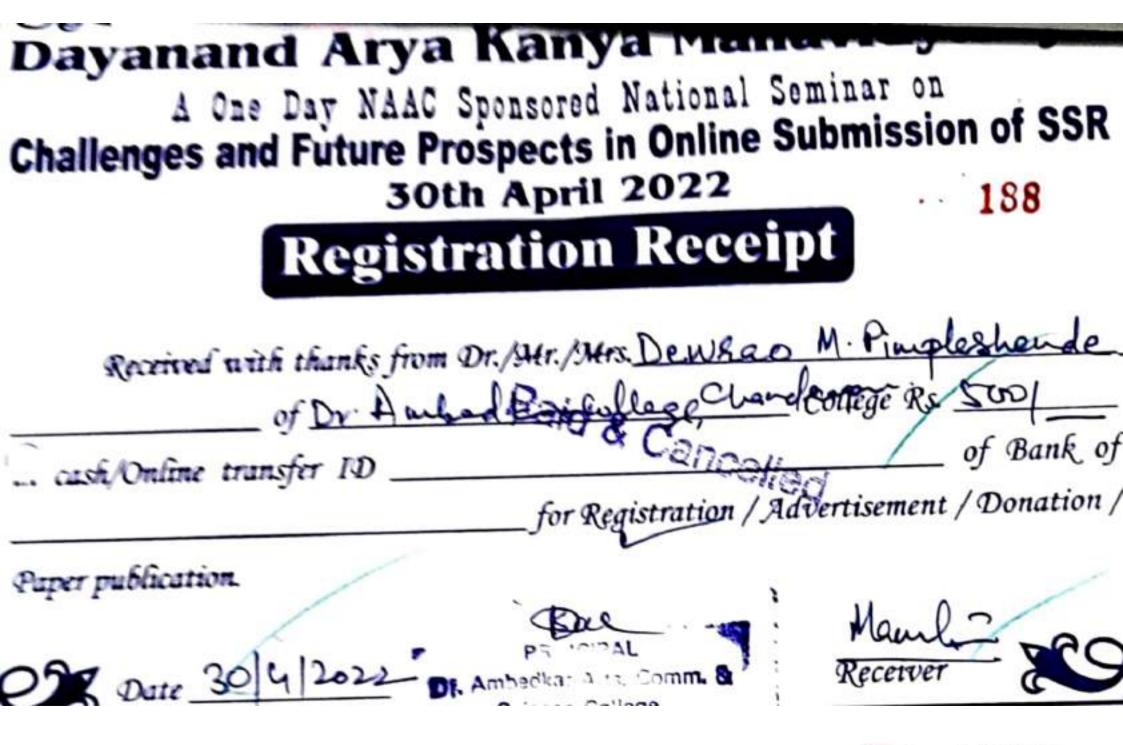

delines and norms.

1. Financial support for an individual staff for the academic development.

2. Need based full/partial financial support within the prescribed range for attending International/national Conferences/ Seminars/ Workshops, and, other Training Programs.

3. The Staff must apply for such travel grant/registration fees in advance through proper channel. Permission for such programs also to be obtained at the time of applying.

4. Funding may cover the registration fee and actual travel cost.

5. The scheme is open to all staff members of this institution.

Balena Dr. Ambedkar College of Arts. Comm.& Science, Chandrapur



ING MARTINE

11.7 Manual Kallon diam'num Urig

hts. Comm. Q

192912

O Scanned with OKEN Scanner

.Tr

China

500

\*\*\*\*\*\*\*\*\*\*

Dr.





















126694 RS: 5000/-

जः जाषञ्चर पग्ला, वाणिज्य व विज्ञान महाविद्यालय, चंद्रपूर. (म.रा.)

| -0              |                       |                                        |                                         | दिनांव                                | 5                            |
|-----------------|-----------------------|----------------------------------------|-----------------------------------------|---------------------------------------|------------------------------|
| प्रति,          |                       |                                        |                                         |                                       |                              |
| ,पाचार्य<br>ज्य |                       |                                        |