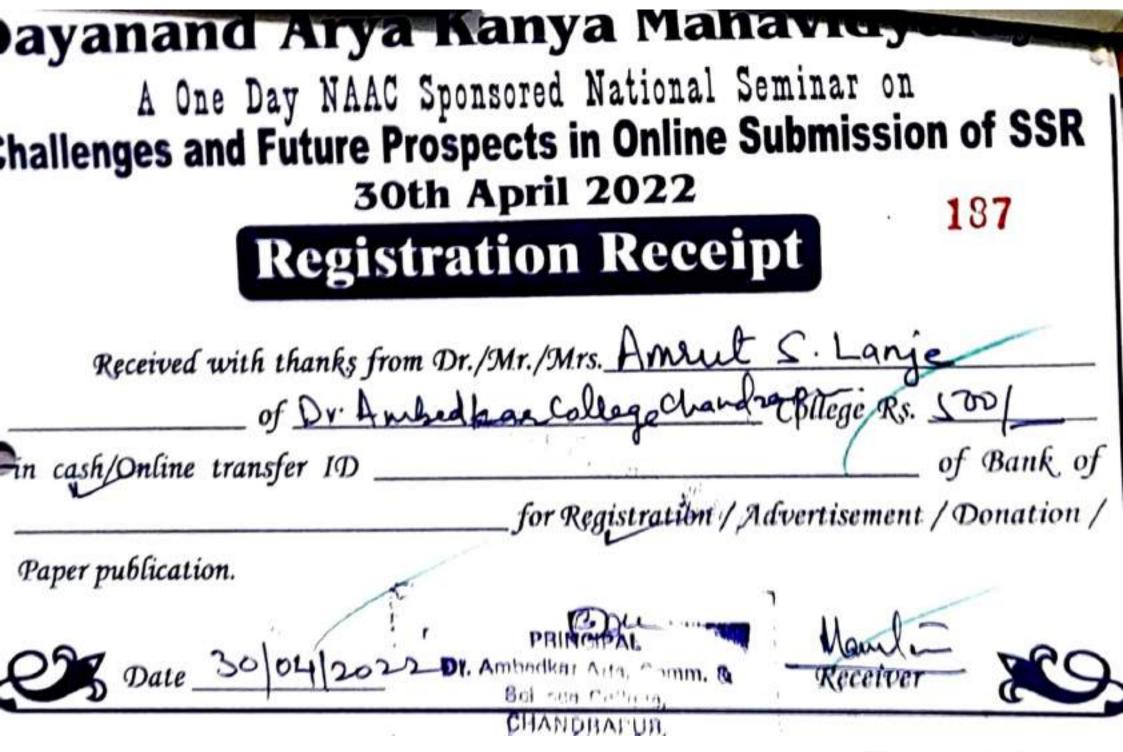

wing guidelines and norms.

1. Financial support for an individual staff for the academic development.

2. Need based full/partial financial support within the prescribed range for attending International/national Conferences/ Seminars/ Workshops, and, other Training Programs.

3. The Staff must apply for such travel grant/registration fees in advance through proper channel. Permission for such programs also to be obtained at the time of applying.

4. Funding may cover the registration fee and actual travel cost.

5. The scheme is open to all staff members of this institution.

Balena Dr. Ambedkar College of Arts. Comm.& Science, Chandrapur



ING MARTINE

11.7 Manual Kallon diam'num Urig

hts. Comm. Q

192912

O Scanned with OKEN Scanner

.Tr

China

500

\*\*\*\*\*\*\*\*\*\*

Dr.





















126694 RS: 5000/-

जः जाषञ्चर पग्ला, वाणिज्य व विज्ञान महाविद्यालय, चंद्रपूर. (म.रा.)

| -0              |                       |                                        |                                         | दिनांव                                | 5                            |
|-----------------|-----------------------|----------------------------------------|-----------------------------------------|---------------------------------------|------------------------------|
| प्रति,          |                       |                                        |                                         |                                       |                              |
| ,पाचार्य<br>ज्य |                       |                                        |