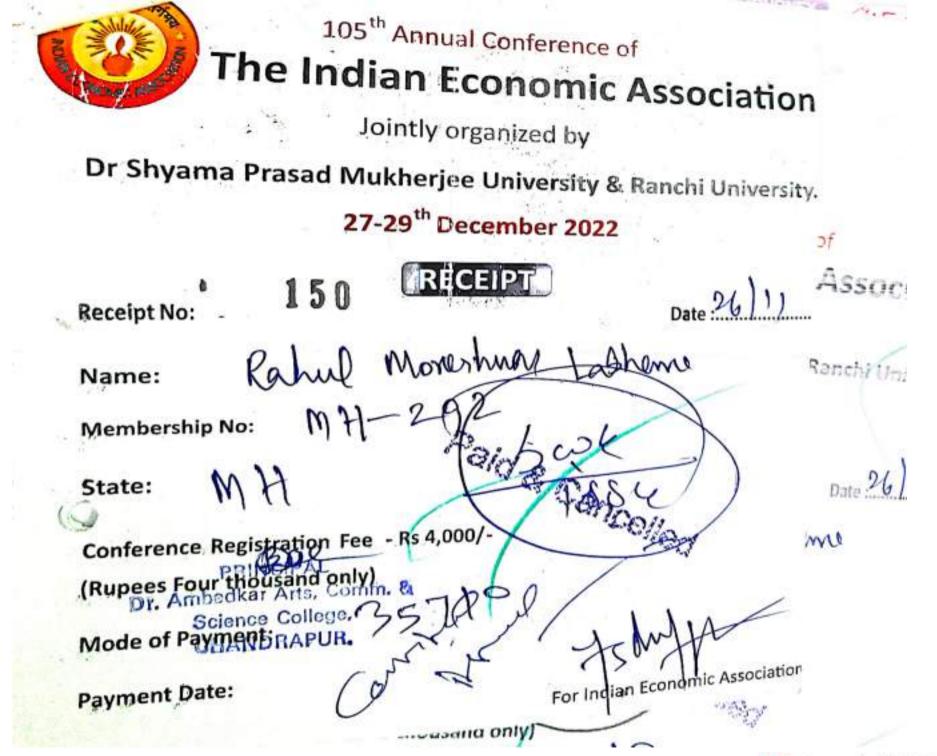

# **METRIC NO: - 6.3.2**

METRIC NAME: 6.3.2 Number of teachers provided with financial support to attend conferences / workshops and towards membership fee of professional bodies during the year

> Web: - dacchanda.ac.in e-mail: - <u>dachanda@yahoo.in</u> Phone: - 07172256080