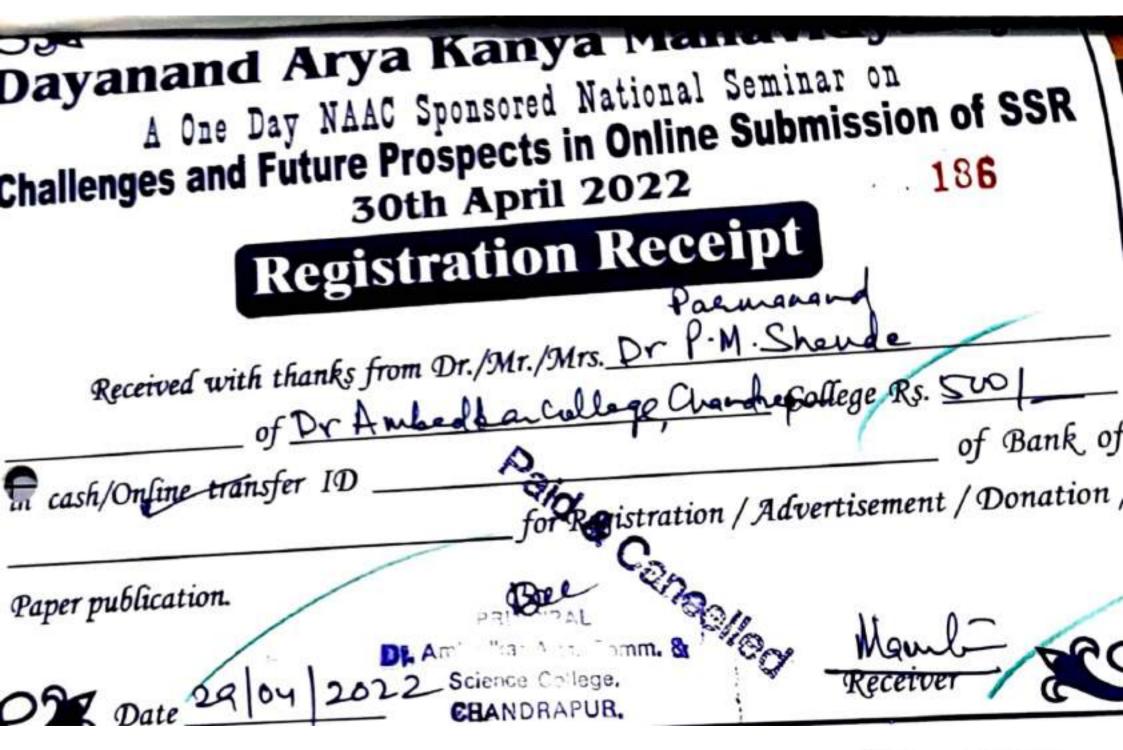

guidelines and norms.

1. Financial support for an individual staff for the academic development.

2. Need based full/partial financial support within the prescribed range for attending International/national Conferences/ Seminars/ Workshops, and, other Training Programs.

3. The Staff must apply for such travel grant/registration fees in advance through proper channel. Permission for such programs also to be obtained at the time of applying.

4. Funding may cover the registration fee and actual travel cost.

5. The scheme is open to all staff members of this institution.

Balena Dr. Ambedkar College of Arts. Comm.& Science, Chandrapur



ING MARTINE

11.7 Manual Kallon diam'num Urig

hts. Comm. Q

192912

O Scanned with OKEN Scanner

.Tr

China

500

\*\*\*\*\*\*\*\*\*\*

Dr.





















126694 RS: 5000/-

जः जाषञ्चर पग्ला, वाणिज्य व विज्ञान महाविद्यालय, चंद्रपूर. (म.रा.)

| -0              |                       |                                        |                                         | दिनांव                                | 5                            |
|-----------------|-----------------------|----------------------------------------|-----------------------------------------|---------------------------------------|------------------------------|
| प्रति,          |                       |                                        |                                         |                                       |                              |
| ,पाचार्य<br>ज्य |                       |                                        |